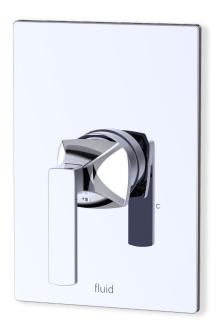

### **Specifications:**

- Metal construction
- → Features a square cover plate and the Vancouver series handle
- Single handle operation
- → Requires the fluid non-diverting, pressure balancing rough in valve F1001B, F1001B-PEX or F1001B-PEX, (F1960 expansion PEX.)
- → Valve and trim packages are sold separately

#### **Includes components:**

→ F1001T Sleeve Tube and Cap
→ FP6001033-1PB Square Cover Plate
→ FP6023041 Vancouver Handle

Available in Polished Chrome (CP), Brushed Nickel (BN)

# fluid Vancouver Square Trim for Pressure Balancing F1001B Valve

FP6023132-1PB