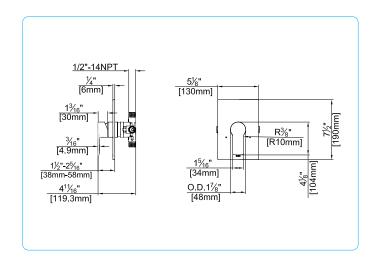

### **Specifications:**

- Metal construction
- → Features a square cover plate and the Vancouver series handle
- Single handle operation
- → Requires the fluid non-diverting, pressure balancing rough in valve F1001B, F1001B-PEX or F1001B-PEX, (F1960 expansion PEX.)
- → Valve and trim packages are sold separately

#### **Includes components:**

→ F1001T Sleeve Tube and Cap
→ FP6001033-1PB Square Cover Plate
→ FP6023041 Vancouver Handle

Available in Polished Chrome (CP), Brushed Nickel (BN)

# fluid Vancouver Square Trim for Pressure Balancing F1001B Valve

FP6023132-1PB