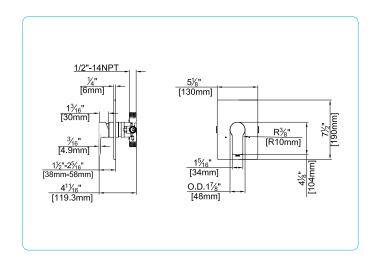

### **Specifications:**

- Metal construction
- → Features a square cover plate and the Jovian series handle
- Single handle operation
- → Requires the fluid non-diverting, pressure balancing rough in valve F1001B, F1001B-PEX or F1001B-PEX, (F1960 expansion PEX.)
- → Valve and trim packages are sold separately