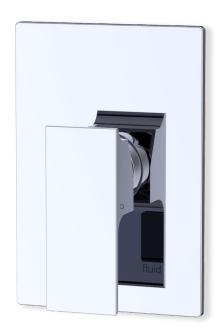

## fluid

# fluid Jovian Square Trim for Pressure Balancing F1001B Valve

FP6021132-1PB

### **Specifications:**

- Metal construction
- → Features a square cover plate and the Jovian series handle
- Single handle operation
- → Requires the fluid non-diverting, pressure balancing rough in valve F1001B, F1001B-PEX or F1001B-PEX, (F1960 expansion PEX.)
- → Valve and trim packages are sold separately

#### **Includes components:**

→ F1001T Sleeve Tube and Cap
→ FP6001033-1PB Square Cover Plate
→ FP6021041 Jovian Handle

Available in Polished Chrome (CP), Brushed Nickel (BN)