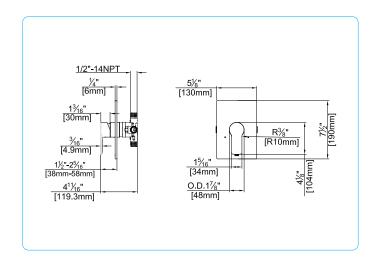

### **Specifications:**

- Metal construction
- → Features a square cover plate and the Yaletown series handle
- Single handle operation
- → Requires the fluid non-diverting, pressure balancing rough in valve F1001B, F1001B-PEX or F1001B-PEX, (F1960 expansion PEX.)
- → Valve and trim packages are sold separately