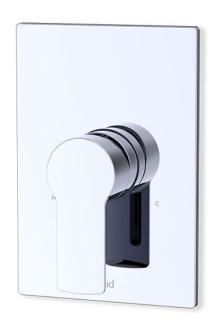

## fluid

### **Specifications:**

- Metal construction
- → Features a square cover plate and the Yaletown series handle
- Single handle operation
- → Requires the fluid non-diverting, pressure balancing rough in valve F1001B, F1001B-PEX or F1001B-PEX, (F1960 expansion PEX.)
- → Valve and trim packages are sold separately

#### **Includes components:**

→ F1001T Sleeve Tube and Cap
→ FP6001033-1PB Square Cover Plate
→ FP6019041 Yaletown Handle

Available in Polished Chrome (CP), Brushed Nickel (BN) and Matte Black (MB)

# fluid Yaletown Square Trim for Pressure Balancing F1001B Valve

FP6019132-1PB