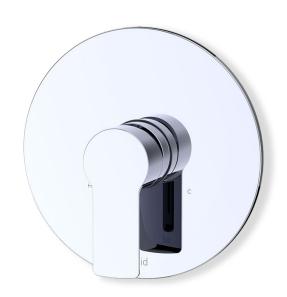

### **Specifications:**

- Metal construction
- → Features a round cover plate and the Yaletown series handle
- Single handle operation
- → Requires the fluid non-diverting, pressure balancing rough in valve F1001B, F1001B-PEX or F1001B-PEX, (F1960 expansion PEX.)
- → Valve and trim packages are sold separately

#### **Includes components:**

→ F1001T Sleeve Tube and Cap
→ FP6001035-1PB Round Cover Plate
→ FP6019041 Yaletown Handle

Available in Polished Chrome (CP), Brushed Nickel (BN) and Matte Black (MB)

# fluid Yaletown Round Trim for Pressure Balancing F1001B Valve

FP6019032-1PB