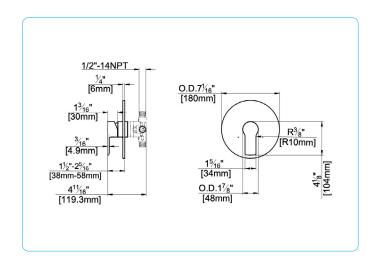

### **Specifications:**

- Metal construction
- → Features a round cover plate and the Yaletown series handle
- Single handle operation
- → Requires the fluid non-diverting, pressure balancing rough in valve F1001B, F1001B-PEX or F1001B-PEX, (F1960 expansion PEX.)
- → Valve and trim packages are sold separately

#### **Includes components:**

→ F1001T Sleeve Tube and Cap
→ FP6001035-1PB Round Cover Plate
→ FP6019041 Yaletown Handle

Available in Polished Chrome (CP), Brushed Nickel (BN) and Matte Black (MB)