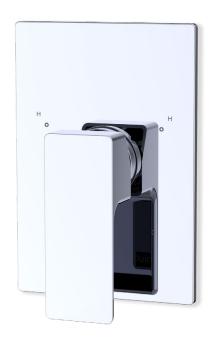

# fluid Quad Square Trim for Pressure Balancing F1002B Valve

FP6016332-2PS

### **Includes components:**

→ F1001T Sleeve Tube and Cap→ FP6001033-2PS Square Cover Plate→ FP6016041 Quad Handle

Available in Polished Chrome (CP), Brushed Nickel (BN) and Matte Black (MB)