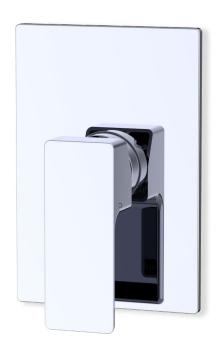

### **Specifications:**

- Metal construction
- → Features a square cover plate and the Quad series handle
- Single handle operation
- → Requires the fluid non-diverting, pressure balancing rough in valve F1001B, F1001B-PEX or F1001B-PEX, (F1960 expansion PEX.)
- → Valve and trim packages are sold separately

#### **Includes components:**

→ F1001T Sleeve Tube and Cap→ FP6001033-1PB Square Cover Plate→ FP6016041 Quad Handle

Available in Polished Chrome (CP), Brushed Nickel (BN) and Matte Black (MB)

# fluid Quad Square Trim for Pressure Balancing F1001B Valve

FP6016132-1PB