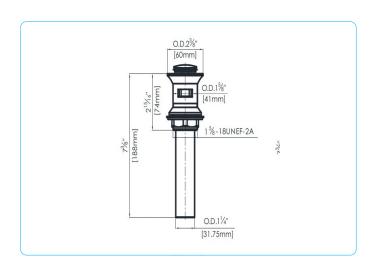

## **Specifications:**

- → Heavy brass construction for durability
- → Easy operation push to raise stopper to open the drain and push again to lower stopper to close drain
- Removable quick clean basket prevents dirt, hair or valuables from going down the drain line
- brass mounting hardware
- → extra thick rubber washers to achieve water tight seal

### **Features:**

Heavy brass construction

Removable Quick Clean Basket

Available in Polished Chrome (CP) and Brushed Nickel (BN) and Matte Black (MB)

# fluid Quick Clean Pop-Up Drain with removable basket

FA726