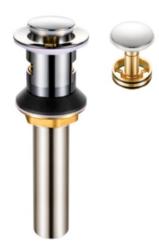

## **Specifications:**

- → Heavy brass construction for durability
- → Easy operation push to raise stopper to open the drain and push again to lower stopper to close drain
- Removable quick clean basket prevents dirt, hair or valuables from going down the drain line
- brass mounting hardware
- → extra thick rubber washers to achieve water tight seal

### **Features:**

Heavy brass construction

Removable Quick Clean Basket

Available in Polished Chrome (CP) and Brushed Nickel (BN) and Matte Black (MB)

# fluid Quick Clean Pop-Up Drain with removable basket

FA726