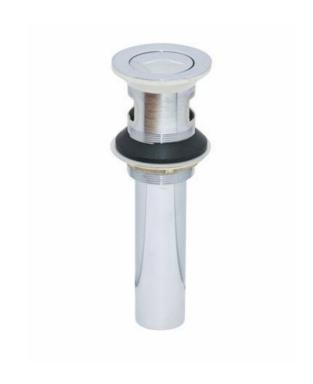

## **Specifications:**

- → Heavy brass construction for durability and reliability
- → Easy operation; push to raise stopper and open drain and push again to lower stopper and close drain.
- Brass mounting hardware
- > Extra thick rubber washers to achieve water tight seal

#### **Features:**

Heavy brass construction

Available in Polished Chrome (CP) and Brushed Nickel (BN)