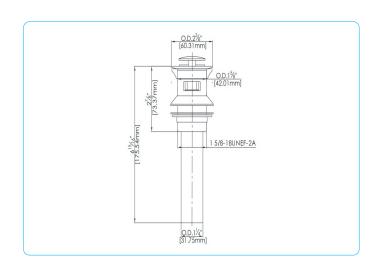

## **Specifications:**

- → Heavy brass construction for durability and reliability
- → Easy operation; push to raise stopper and open drain and push again to lower stopper and close drain.
- Brass mounting hardware
- > Extra thick rubber washers to achieve water tight seal

#### **Features:**

Heavy brass construction

Available in Polished Chrome (CP) and Brushed Nickel (BN)