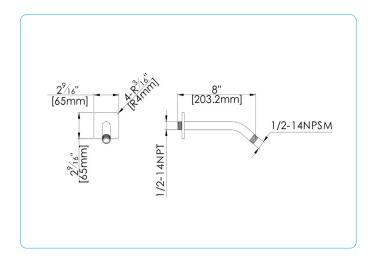

### **Specifications:**

- → Metal construction for durability and reliability
- Soft corner escutcheon
- → 8" long shower arm
- → 1/2" NPT for drop elbow connection
- → 1/2" NPS for shower head connection