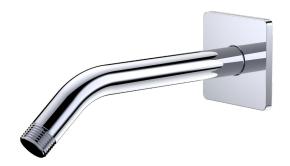

# fluid 8" Shower Arm with Square Escutcheon

FP6027008

### **Specifications:**

- → Metal construction for durability and reliability
- Soft corner escutcheon
- → 8" long shower arm
- → 1/2" NPT for drop elbow connection
- → 1/2" NPS for shower head connection