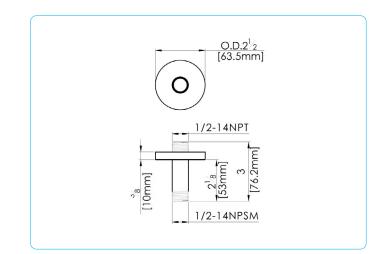

## **Specifications:**

- → Heavy brass construction for durability and reliability
- ➔ Elegant design with round escutcheon
- $\rightarrow$  1/2" NPT to connect to the drop elbow inside the ceiling
- ➔ 1/2" male thread to connect to the shower head
- → Adjustable escutcheon for an easy installation

## fluid 3" Ceiling Shower Arm with Round Escutcheon