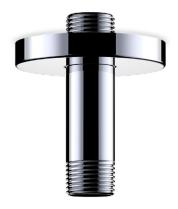

## fluid 3" Ceiling Shower Arm with Round Escutcheon

#### Features:

Manufactured out of Heavy Brass

Available in Polished Chrome (CP) and Brushed Nickel (BN)

FP40120 Sept. 2023