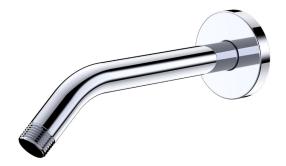

## fluid 8" Shower Arm with Round Escutcheon

FP6016008

#### **Features:**

Manufactured out of Heavy Brass

Available in Polished Chrome (CP) and Brushed Nickel (BN)