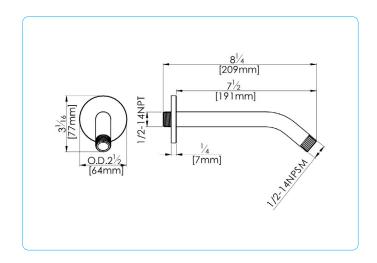

## **Specifications:**

- → Heavy brass construction for durability and reliability
- → Elegant design with round escutcheon
- → 1/2" NPT to connect to the drop elbow behind the wall
- → 1/2" male thread to connect to the shower head
- → Adjustable escutcheon for an easy installation

## fluid 8" Shower Arm with Round Escutcheon

FP6016008