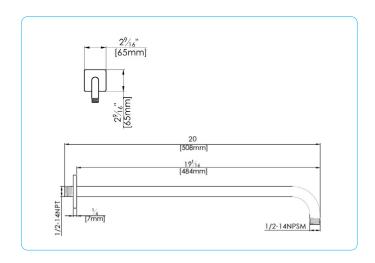

## **Specifications:**

- → Heavy brass construction for durability and reliability
- → 1/2" NPT to connect to the drop elbow behind the wall
- → 1/2" male thread to connect to the shower head
- → Adjustable escutcheon for an easy installation