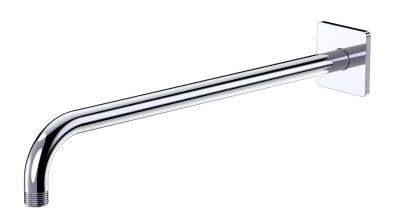

## fluid

## **Specifications:**

- → Heavy brass construction for durability and reliability
- → 1/2" NPT to connect to the drop elbow behind the wall
- → 1/2" male thread to connect to the shower head
- → Adjustable escutcheon for an easy installation

#### Codes & Standards:

- → ANSI/ASME A112.18.1
- → CSA B125.1
- → IAPMO / cUPC

### Warranty:

Limited Lifetime Faucet Warranty against material and manufacturing defects for residential use.

2 Year Limited Warranty on all industrial, commercial and business applications.

# fluid 20" Rain Shower Arm with Square Escutcheon

FP6012108



#### **Features:**



Manufactured out of Heavy Brass

Available in Polished Chrome (CP) and Brushed Nickel (BN)