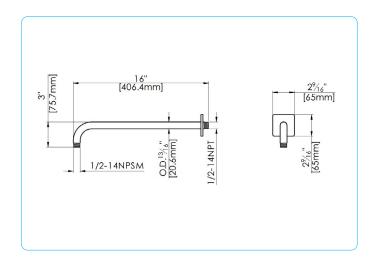

# fluid 16" Shower Arm with Square Escutcheon

FP6007108

## **Specifications:**

- → Heavy brass construction for durability and reliability
- → 1/2" NPT to connect to the drop elbow behind the wall
- → 1/2" male thread to connect to the shower head
- → Adjustable escutcheon for an easy installation