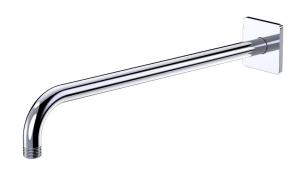

# fluid 16" Shower Arm with Square Escutcheon

FP6007108

#### **Features:**

Manufactured out of Heavy Brass

Available in Polished Chrome (CP) and Brushed Nickel (BN)

## **Specifications:**

- → Heavy brass construction for durability and reliability
- → 1/2" NPT to connect to the drop elbow behind the wall
- → 1/2" male thread to connect to the shower head
- → Adjustable escutcheon for an easy installation