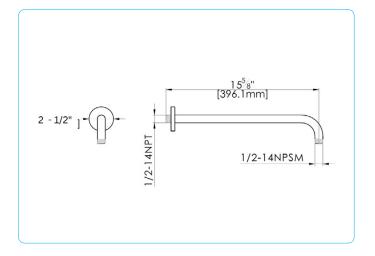

### **Specifications:**

- → Heavy brass construction for durability and reliability
- → 1/2" NPT to connect to the drop elbow behind the wall
- $\rightarrow$  1/2" male thread to connect to the shower head
- ➔ Adjustable escutcheon for an easy installation

## fluid 16" Shower Arm with Round Escutcheon

## FP6006008