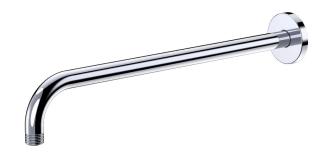

## fluid 16" Shower Arm with Round Escutcheon

## FP6006008

#### Features:

Manufactured out of Heavy Brass

Available in Polished Chrome (CP) and Brushed Nickel (BN)

FP40120 Sept. 2023