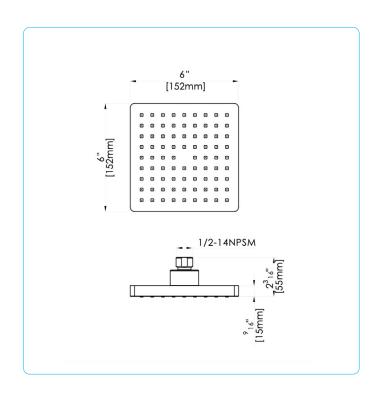

## **Specifications:**

- Precision crafted from ABS material
- → Soft corner 8" square rainshower head
- → Self-cleaning nozzles
- → Sturdy 1/2" brass ball joint with pressure compensating flow restrictor

## fluid Square ABS 8" Rain Shower Head

FP6001150