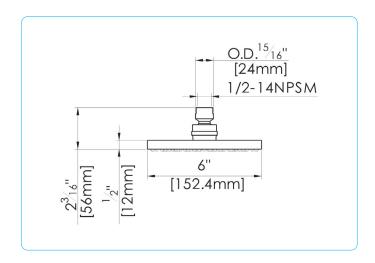

## **Specifications:**

- → High quality 6" round, rainshower head
- → Self-cleaning nozzles to eliminate scale build-up
- → 1/2" brass ball joint with pressure compensating flow restrictor

# fluid Round ABS 6" Rain Shower Head

FP6000350