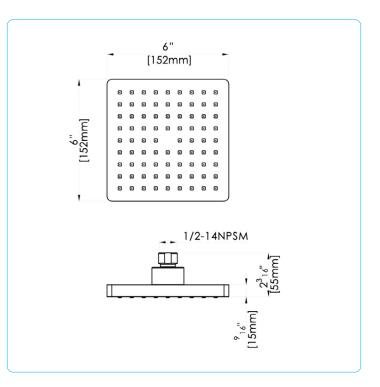

### fluid Square ABS 6" Shower Head

#### **Specifications:**

- → Constructed from high quality, soft corner ABS
- → Square 6" rainshower head
- → Self cleaning nozzles to help eliminate scale build up
- → 1/2" brass ball joint with pressure compensating flow restrictor