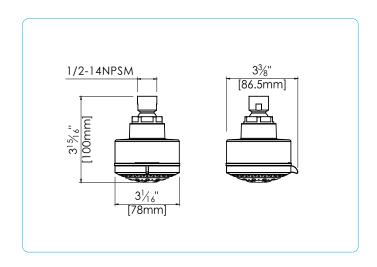

## **Specifications:**

- > Compact design; gray face plate
- → 1/2" brass ball joint
- → 5 function shower head: (saturating, massage, bubbling, saturaning & massage and saturating & bubble spray)
- → Self cleaning spray nozzless

## fluid Round 5-Function Shower Head

FP20100