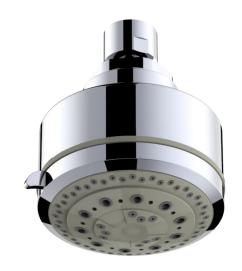

## **Specifications:**

- > Compact design; gray face plate
- → 1/2" brass ball joint
- → 5 function shower head: (saturating, massage, bubbling, saturaning & massage and saturating & bubble spray)
- → Self cleaning spray nozzless

## fluid Round 5-Function Shower Head

FP20100

#### **Features:**

Manufactured out of ABS

Available in Polished Chrome (CP) and Brushed Nickel (BN) and Matte Black (MB)