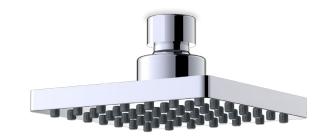

## fluid Square ABS 4" Shower Head

#### **Specifications:**

- → 4" square shower head
- → Single spray pattern
- → ABS ball joint on CP and BN finish
- > Brass ball joint on Matte Black finish

#### **Features:**

Manufactured out of ABS

Available in Polished Chrome (CP), Brushed Nickel (BN) and Matte Black, (MB)