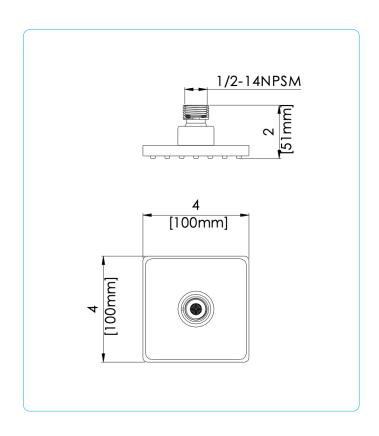

#### **Specifications:**

- → 4" square shower head
- → Single spray pattern
- → ABS ball joint on CP and BN finish
- > Brass ball joint on Matte Black finish