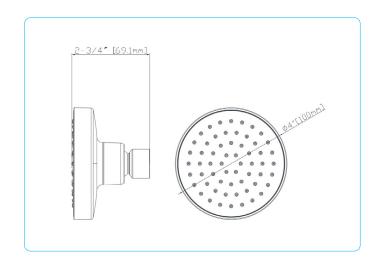

## **Specifications:**

- → 4" shower head with chrome plated face plate
- → Single spray pattern
- → ABS ball joint for CP and BN finishes
- → Brass ball joint for MB finish