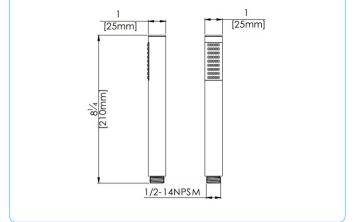

#### **Specifications:**

- ➔ Designer handheld shower wand crafted from brass
- ➔ Single spray pattern
- → self-cleaning silicon spray nozzles
- → 1/2" brass male thread connection
- Includes flow restrictor

#### **Flow Rate**

- → 1.8 gpm @ 60 psig
- → 1.5 gpm low flow alternative: FP6004048-15

Limited Lifetime Faucet Warranty against material and manufacturing defects for residential use.

2 Year Limited Warranty on all industrial, commercial and business applications.