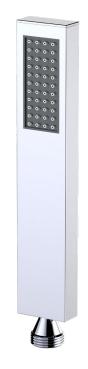

### fluid Square Hand Shower Wand

#### **Specifications:**

- ➔ Designer handheld shower wand crafted from brass
- ➔ Single spray pattern
- → self-cleaning silicon spray nozzles
- → 1/2" brass male thread connection
- Includes flow restrictor

Features:

ABS construction, for strength and safety

Available in Polished Chrome (CP) and Brushed Nickel (BN)

FP6004048 Sept. 2023