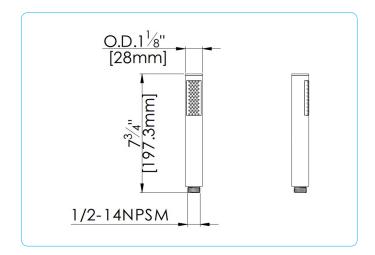

#### fluid Round Hand Shower Wand

## FP6001048

## **Specifications:**

- Designer handheld shower wand constructed from metal for durability and reliability
- → Single spray pattern
- → Se;f-cleaning silicon spray nozzles
- → 1/2" male thread connection
- Includes flow restrictor