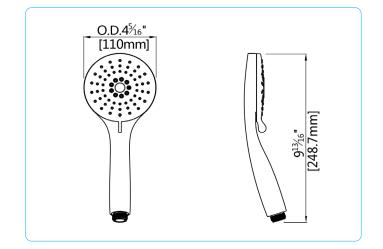

# fluid 3 Spray Pattern Round Hand Shower Wand

## **Specifications:**

- Designer handheld shower wand with chrome plated face plate
- ➔ 3 spray pattern: spray, massage, spray and massage