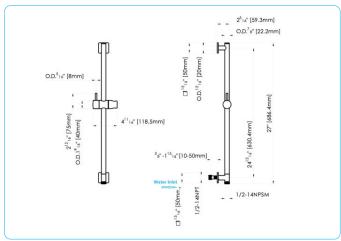

### **Specifications:**

- → Heavy brass
- → 27" extra long slide bar with hand shower holder
- Wall outlet speed connection at the low mounting support
- → Anti backflow device inside the outlet port
- > Easy mounting installation with strong anchor
- > Excellent craftsmanship and superior surface finish

## fluid 27" Slide Bar with built in wall outlet & square escutcheons

FA803

#### **Features:**

Heavy Brass Construction

Available in Polished Chrome (CP), Brushed Nickel (BN) and Matte Black (MB)