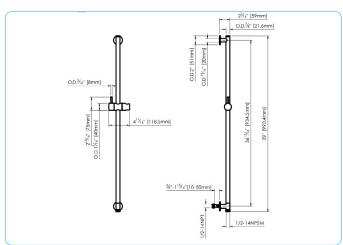

### **Specifications:**

- → Heavy brass
- → 39" extra long slide bar with hand shower holder
- Wall outlet speed connection at the low mounting support
- → Anti backflow device inside the outlet port
- → Easy mounting installation with strong anchor
- > Excellent craftsmanship and superior surface finish

## fluid 39" Slide Bar with built in wall outlet & round escutcheons

FA802-39