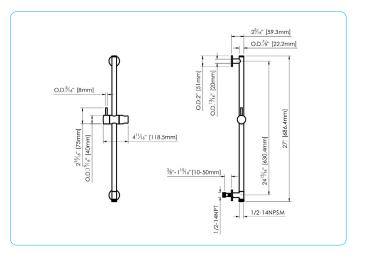

### **Specifications:**

➔ Heavy brass

Warranty:

business applications.

- → 27" extra long slide bar with hand shower holder
- Wall outlet speed connection at the low mounting support
- ➔ Anti backflow device inside the outlet port
- > Easy mounting installation with strong anchor
- ➔ Excellent craftsmanship and superior surface finish

## fluid 27" Slide Bar with built in wall outlet & round escutcheons

## FA802

## Features:

Heavy Brass Construction

Available in Polished Chrome (CP), Brushed Nickel (BN) and Matte Black (MB)  $\,$ 

fluid by Sustainable Solutions

FA802 Sept. 2023