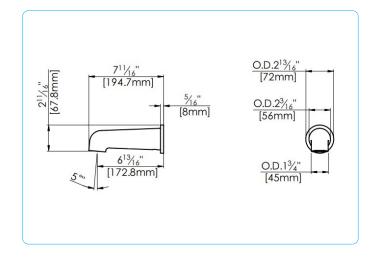

## fluid 7.5" Curved Slip-Fit Tub Spout

## FP6098035L

## **Specifications:**

- ➔ Heavy Metal Construction
- → 1/2" Slip fit connection
- Includes an optional round escutcheon, that can be installaed as needed.