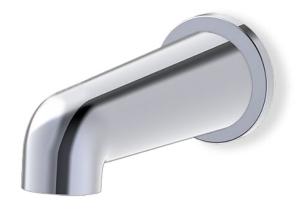

## fluid 7.5" Curved Slip-Fit Tub Spout

## FP6098035L

## Features:

Metal Construction

Available in Polished Chrome (CP), Brushed Nickel (BN) and Matte Black, (MB)