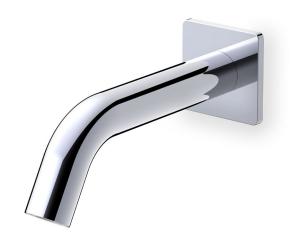

# fluid 8" Pipe Tub Spout with Square Escutcheon

FP6058034

## **Specifications:**

- → Heavy brass construction
- > Elegant design with square escutcheon
- → Features the fluid Speed Connect for easy and fast installation
- Includes flow restrictor

#### **Features:**

Heavy Brass Construction

Speed Connect

Available in Polished Chrome (CP) and Brushed Nickel (BN) and Matte Black (MB)