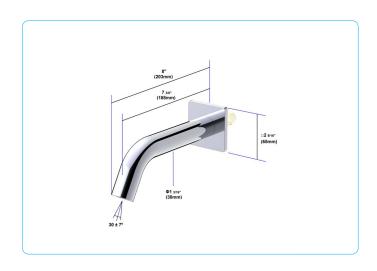

# fluid 8" Pipe Tub Spout with Square Escutcheon

FP6058034

## **Specifications:**

- → Heavy brass construction
- > Elegant design with square escutcheon
- → Features the fluid Speed Connect for easy and fast installation
- Includes flow restrictor

#### **Features:**

Heavy Brass Construction

Speed Connect

Available in Polished Chrome (CP) and Brushed Nickel (BN) and Matte Black (MB)