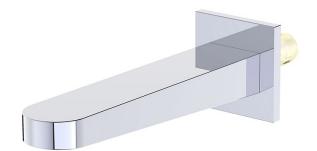

## fluid Wisdom Series Tub Spout

FP6041034

## **Specifications:**

- → Heavy brass construction
- → Rounded design with square escutcheon,; suitable for almost any environment
- Utlizes the fluid "Speed Connector" for fast and easy installation
- Includes flow streamer

#### **Features:**

Heavy Brass Construction

Utilizes fluid "Speed Connect"

Available in Polished Chrome (CP) and Brushed Nickel (BN)