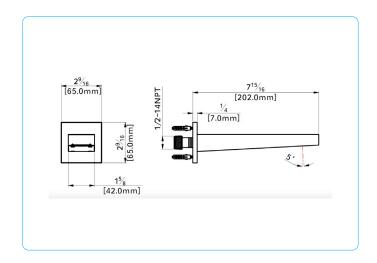

## **Specifications:**

- → Heavy brass construction
- → Rounded design with square escutcheon,; suitable for almost any environment
- Utlizes the fluid "Speed Connector" for fast and easy installation
- Includes flow streamer