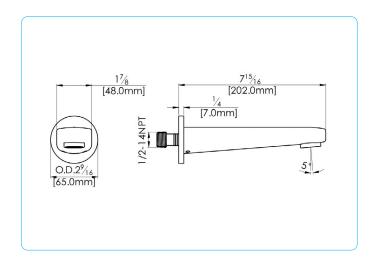

## fluid Utopia Series Tub Spout

FP6031034

## **Specifications:**

- → Heavy brass construction
- > Transitional design with round escutcheon
- → Utlizes the fluid "Speed Connector" for fast, easy installation
- → Includes a flow streamer