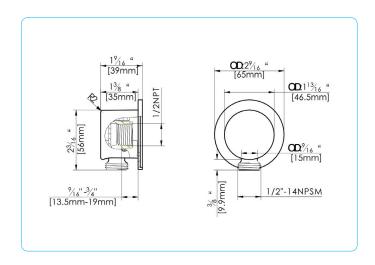

## **Specifications:**

- All metal construction
- → 1/2" NPT femal connection to wall
- → 1/2" male connection to hand shower hose
- Includes an anti-backflow device
- → length of supply water nipple from wall should be between 13.5 mm (9/16") and 19 mm (3/4")
- Removable round escutcheon is included, and use is optional