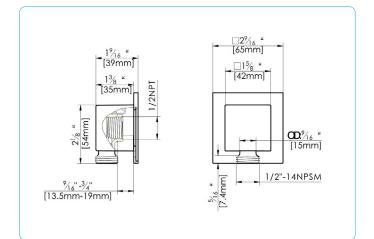

# fluid

**Specifications:** 

use is optional

Codes & Standards:

→ ANSI/ASME A112.18.1

All metal construction

→ 1/2" NPT Female connection to wall

➔ Includes an anti-back flow device

 $\rightarrow$  1/2" male connection to hand shower hose

Length of supply water nipple from wall should be between 13.5 mm (9/16") and 19 mm (3/4")
Removable square escutcheon is included, and