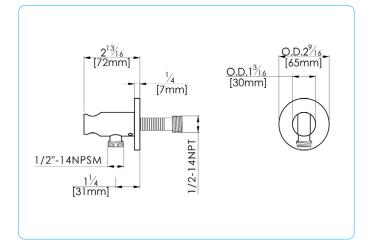

### **Specifications:**

- All brass construction
- ➔ Round handheld holder and wall outlet elbow
- → 1/2" NPT fluid speed connector for easy installation
- → 1/2" male threaded port connecting to the shower hose
- → Includes an anti-back flow device