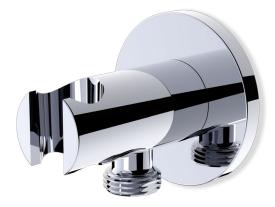

## fluid Round Brass Holder with built in wall outlet

### **Specifications:**

- All brass construction
- ➔ Round handheld holder and wall outlet elbow
- → 1/2" NPT fluid speed connector for easy installation
- → 1/2" male threaded port connecting to the shower hose
- → Includes an anti-back flow device