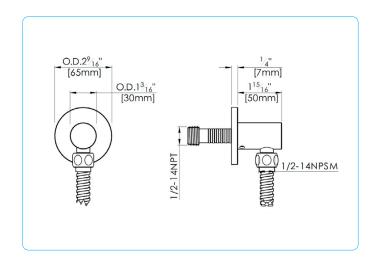

## **Specifications:**

- → Heavy brass construction
- → 1/2" NPT "Speed Connector" for easy installation
- → 1/2" male threaded port connecting to the shower hose
- > Includes an anti-back flow devide
- → Shower hose is not included