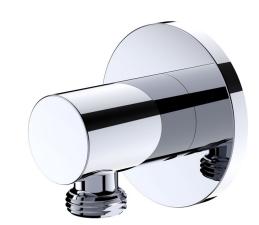

# fluid Round Brass Wall Outlet

# FP6002047

## **Specifications:**

- → Heavy brass construction
- → 1/2" NPT "Speed Connector" for easy installation
- → 1/2" male threaded port connecting to the shower hose
- > Includes an anti-back flow devide
- → Shower hose is not included

#### **Features:**

Heavy brass construction

Available in Polished Chrome (CP) and Brushed Nickel (BN)