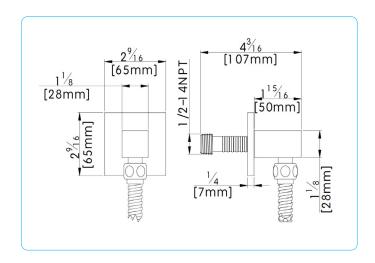

# FP6001047

## **Specifications:**

- → Heavy brass construction
- → 1/2" NPT "Speed Connector" for easy installation
- → 1/2" male threaded port connecting to the shower hose
- > Includes an anti-back flow device
- → (Shower hose is not included)