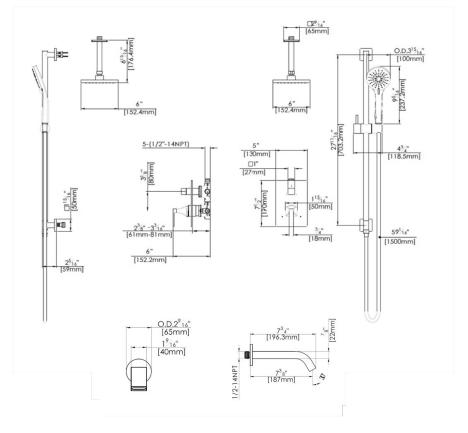

## **Technical Drawing**

Codes and Standards: ANSI/ASME A112.18.1, CSA B125.1, IAPMO/cUPC Listed