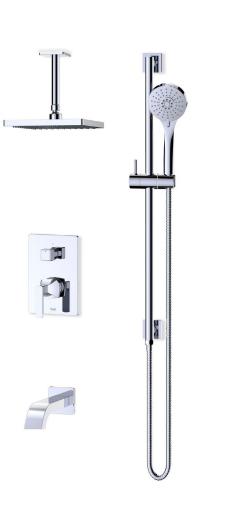

Vancouver Tub, Ceiling Shower

& Hand Shower on a Slide Bar

F153019T

### **Components:**

| F1001T        | . Cartridge Sleeve               |
|---------------|----------------------------------|
| FP6023041     | . Vancouver Handle               |
| FP801013      | . Diverter Sleeve                |
| FP605752      | . Diverter Handle                |
| FP6001143-3PB | . Square Cover Plate             |
| FP602008      | . 6" Ceiling Shower Arm          |
| FP6001050     | . 8″ Shower Head                 |
| FP40120       | . 3 Function Hand Shower         |
| FA803         | . Slide Bar With Integral Outlet |
| FP6001006     | . 60" Shower Hose                |
| FP6054034     | . Sloped Tub Spout               |