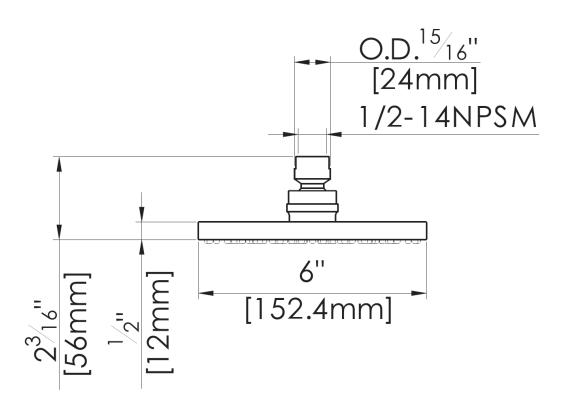

## **Specifications**

- High quality ABS round rain showerhead
- Self-cleaning nozzles to eliminate the scale build-up
- 1/2" brass ball joint with pressure compensating flow restrictor

# fluid

6" ABS Round Rain Showerhead with Self-cleaning nozzle Model: FP6000350