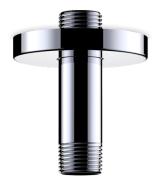

### **Specifications**

- Heavy brass construction for durability and reliability
- Elegant design with round escutcheon
- 1/2" NPT to connect to the drop elbow inside the ceiling
- 1/2" male thread to connect to the shower head
- Adjustable escutcheon for easy installation

#### Warranty

- Limited Lifetime Faucet Warranty against material and manufacturing defects for residential use.
- 2 Year Limited Warranty on all industrial, commercial and business applications.

3" Ceiling Shower Arm with Round Escutcheon Model: FP6018308