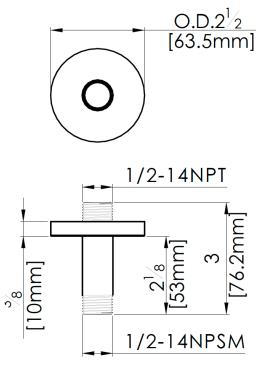

### **Specifications**

- Heavy brass construction for durability and reliability
- Elegant design with round escutcheon
- 1/2" NPT to connect to the drop elbow inside the ceiling
- 1/2" male thread to connect to the shower head
- Adjustable escutcheon for easy installation

#### Warranty

- Limited Lifetime Faucet Warranty against material and manufacturing defects for residential use.
- 2 Year Limited Warranty on all industrial, commercial and business applications.

3" Ceiling Shower Arm with Round Escutcheon Model: FP6018308