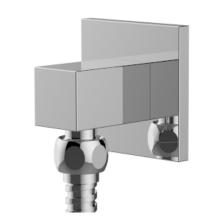

**Square Handheld Shower Wall Outlet** 

fluid

## **Specifications**

- Heavy brass construction
- 1/2" NPT "Speed Connector" for easy installation
- 1/2" male threaded port connecting to the shower hose
- Includes an anti-back flow device
- Shower hose is excluded