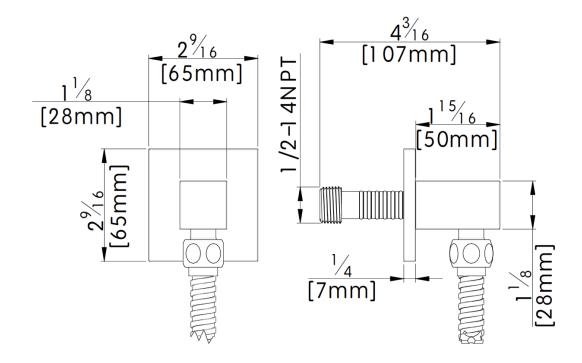

**Square Handheld Shower Wall Outlet** 

fluid

## **Specifications**

- Heavy brass construction
- 1/2" NPT "Speed Connector" for easy installation
- 1/2" male threaded port connecting to the shower hose
- Includes an anti-back flow device
- Shower hose is excluded