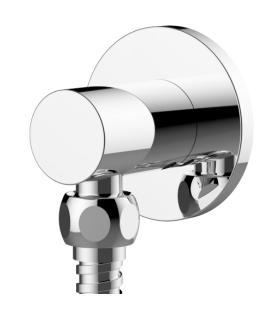

# Fluid Round Handheld Shower Wall Outlet

Model: FP6002047

## **Specifications**

- Heavy brass construction
- 1/2" NPT "Speed Connector" for easy installation
- 1/2" male threaded port connecting to the shower hose
- Includes an anti-back flow device
- Shower hose is excluded