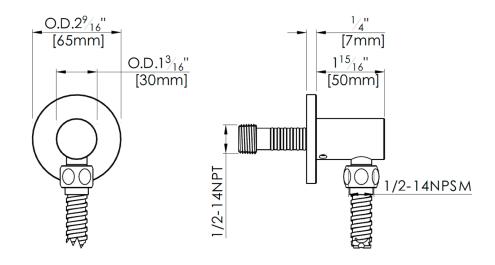

## **Specifications**

- Heavy brass construction
- 1/2" NPT "Speed Connector" for easy installation
- 1/2" male threaded port connecting to the shower hose
- Includes an anti-back flow device
- Shower hose is excluded