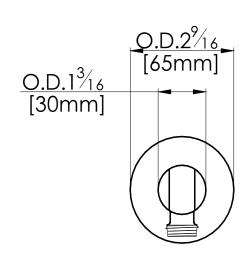

### **Specifications**

- All brass construction for durability and reliability
- Contemporary, clean design
- Round handheld holder and wall outlet elbow
- 1/2" NPT fluid speed connector for easy installation
- 1/2" male threaded port connecting to the shower hose
- Includes an anti-back flow device