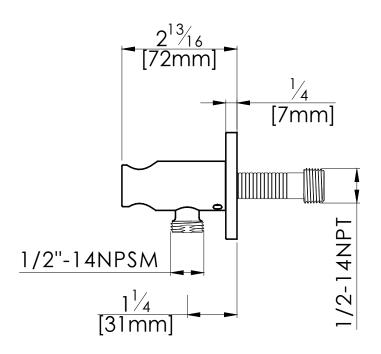

### **Specifications**

- All brass construction for durability and reliability
- Contemporary, clean design
- Round handheld holder and wall outlet elbow
- 1/2" NPT fluid speed connector for easy installation
- 1/2" male threaded port connecting to the shower hose
- Includes an anti-back flow device