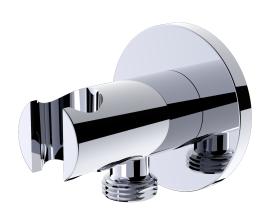

# fluid Round Handheld Shower Holder with Wall **Outlet**

Model: FP6012047

### **Specifications**

- All brass construction for durability and reliability
- Contemporary, clean design
- Round handheld holder and wall outlet elbow
- 1/2" NPT fluid speed connector for easy installation
- 1/2" male threaded port connecting to the shower hose
- Includes an anti-back flow device