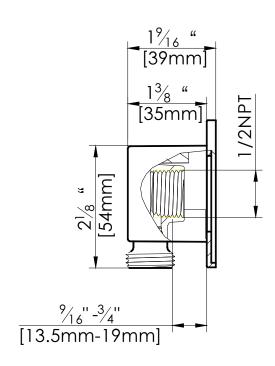

## **Specifications**

- All metal construction
- 1/2" NPT Female connection to wall
- 1/2" male connection to hand shower hose
- Includes an anti-back flow device
- Length of supply water nipple from wall should be between 13.5 mm (9/16") and 19mm (3/4")

## fluid 1/2 NPT Square Shower Wall Outlet with Escutcheon Model: FP6081048