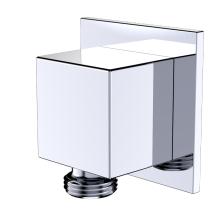

## fluid 1/2 NPT Square Shower Wall Outlet with Escutcheon Model: FP6081048

## **Specifications**

- All metal construction
- 1/2" NPT Female connection to wall
- 1/2" male connection to hand shower hose
- Includes an anti-back flow device
- Length of supply water nipple from wall should be between 13.5 mm (9/16") and 19mm (3/4")