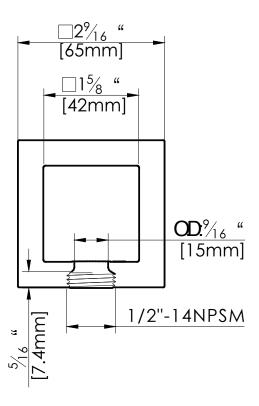

## **Specifications**

- All metal construction
- 1/2" NPT Female connection to wall
- 1/2" male connection to hand shower hose
- Includes an anti-back flow device
- Length of supply water nipple from wall should be between 13.5 mm (9/16") and 19mm (3/4")

## fluid 1/2 NPT Square Shower Wall Outlet with Escutcheon Model: FP6081048