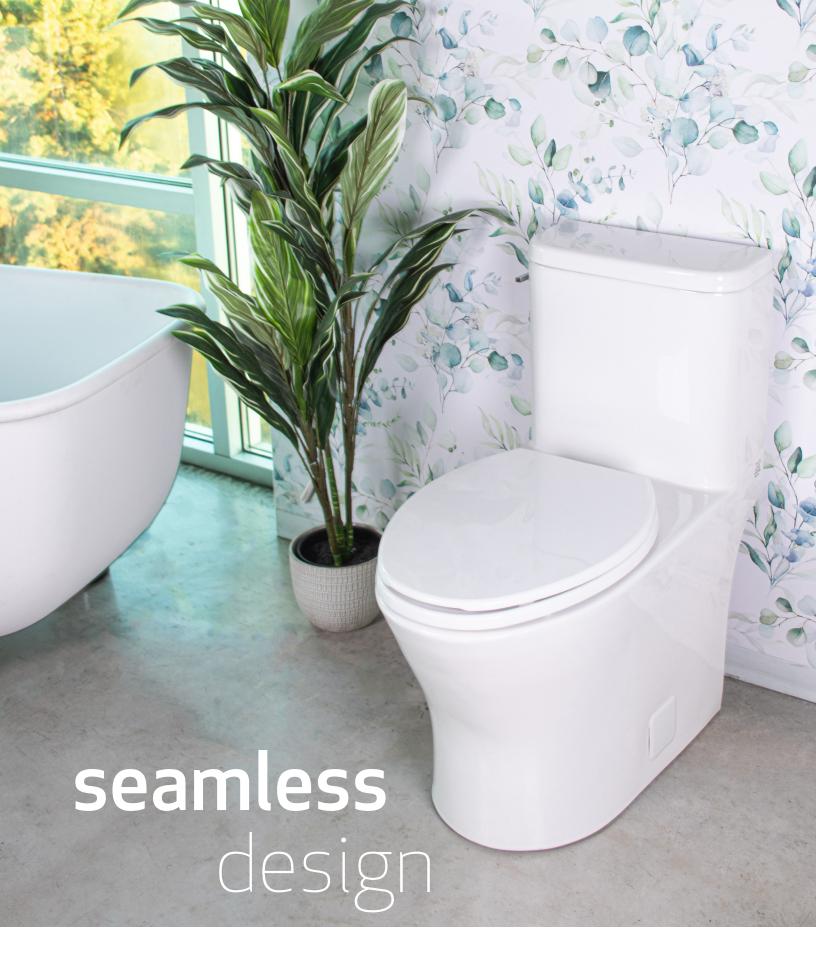

## fluid Citi Dual Flush Siphonic Toilet

FT240120W

\$810

As the latest addition to our growing fixture line, fluid toilets are designed to fit your lifestyle and budget. The Citi one-piece toilet features soft curves in a compact, elongated design that adds a timeless elegance to even very small bathrooms.

## **FEATURES**

Features a fully skirted bowl, dual port rimless bowl design, soft close seat, compact elongated, dual flush design. Quad also features nano glaze technology to make cleaning easier, and to keep the bowl cleaner longer.