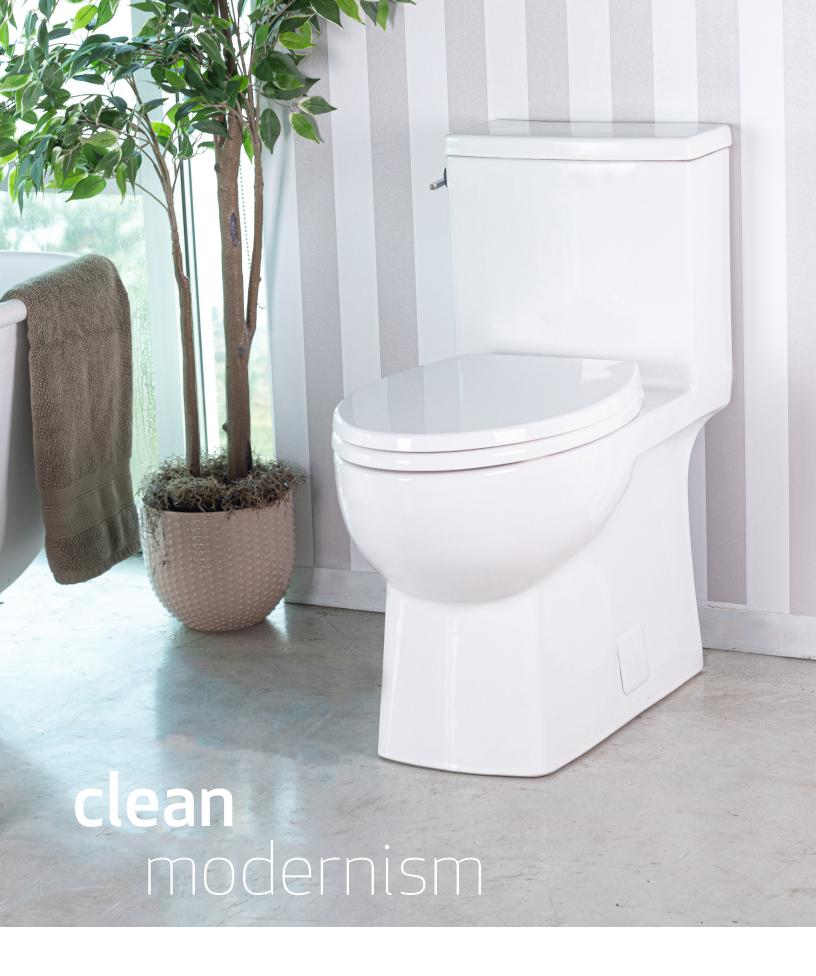

# for seamless

living...

# fluid Quad Dual Flush Siphonic One Piece Toilet

FT160110W

\$631

Designed around your lifestyle and budget, Quad by fluid features angular elements in a compact, elongated design, adding contemporary elegance to even the smallest bathroom.