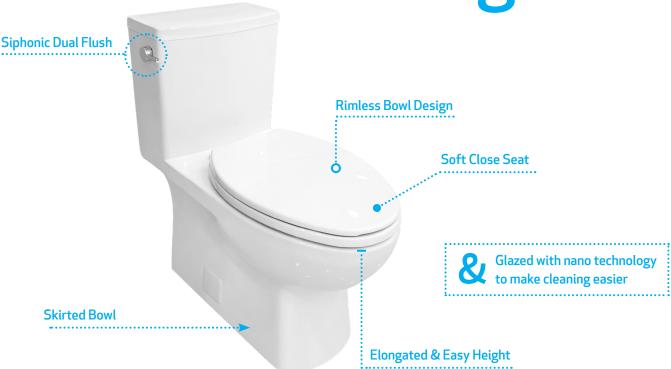

# **FEATURES**

Features a fully skirted bowl, dual port rimless bowl design, soft close seat, compact elongated, dual flush design. Quad also features nano glaze technology to make cleaning easier, and to keep the bowl cleaner longer.

### **PERFORMANCE**

Siphonic, rimless technology creates a powerful flush that effectively clears and cleans the bowl.