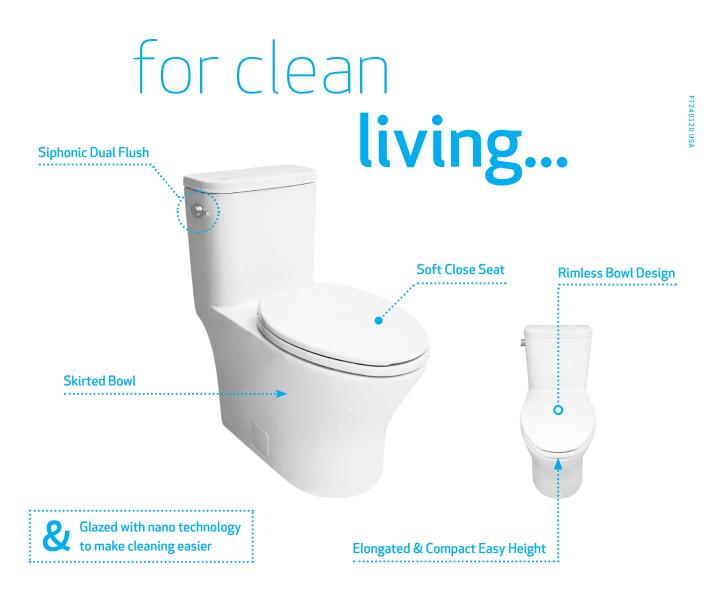

## FEATURES

Features a fully skirted bowl, dual port rimless bowl design, soft close seat, compact elongated, dual flush design. Quad also features nano glaze technology to make cleaning easier, and to keep the bowl cleaner longer.

### PERFORMANCE

As the latest addition to our growing fixture line,

Siphonic, rimless technology creates a powerful flush that effectively clears and cleans the bowl.