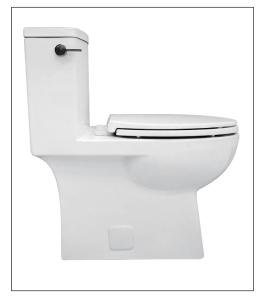

## Quad Siphonic Rimless One Piece Easy Height Elongated with Side Lever FT160110W and FT160110W-R (Right Hand Lever)

1.28/0.8 gpf (4.8/3 lpf) Water Saving Dual Flush High Efficiency Toilet (HET) One-Piece Vitreous China Siphonic Toilet

## fluid Quad Siphonic Rimless One Piece Easy Height Elongated 1.28/0.8 gpf (4.8/3 lpf) Dual Flush HET FT160110W and FT160110W-R (Right Hand Lever)

| A modern concept one piece toilet featuring a <b>1.28/0.8 gpf (4.8/3 lpf)</b> flush volume. <b>Quad Siphonic One Piece Rimless</b><br><b>Easy Height Elongated</b> dual flush high efficiency toilet (HET) is designed to provide a seat height between 17-1/2"<br>(445mm) measured to the top of the toilet seat. The versatility of the <b>Quad Siphonic One Piece Rimless Easy Height</b><br><b>Elongated</b> toilet makes it ideal for the able bodied, ambulant persons with disabilities or for wheelchair users.<br>Designed with smooth rounded contours and a concealed outlet for easy cleaning.<br><b>Important:</b> The Quad Siphonic One Piece Rimless Easy Height Elongated toilet will comply with the Americans with<br>Disabilities Act when installed to Easy Height Standards for Accessible Design, Section 4.16 Water Closets.<br>Further reference must be made to the relevant sections of Easy Height Standards For Accessible Design with<br>current amendments to determine clear floor space, grab bar, and operation requirements. |                                                                                                                                                                                                                                                                                                    |
|----------------------------------------------------------------------------------------------------------------------------------------------------------------------------------------------------------------------------------------------------------------------------------------------------------------------------------------------------------------------------------------------------------------------------------------------------------------------------------------------------------------------------------------------------------------------------------------------------------------------------------------------------------------------------------------------------------------------------------------------------------------------------------------------------------------------------------------------------------------------------------------------------------------------------------------------------------------------------------------------------------------------------------------------------------------|----------------------------------------------------------------------------------------------------------------------------------------------------------------------------------------------------------------------------------------------------------------------------------------------------|
| Toilet:                                                                                                                                                                                                                                                                                                                                                                                                                                                                                                                                                                                                                                                                                                                                                                                                                                                                                                                                                                                                                                                        | Quad Siphonic One Piece Rimless Easy Height Elongated 1.28/0.8 gpf (4.8/3 lpf) dual flush.                                                                                                                                                                                                         |
| Outlet:                                                                                                                                                                                                                                                                                                                                                                                                                                                                                                                                                                                                                                                                                                                                                                                                                                                                                                                                                                                                                                                        | 12" (305mm) floor mounted to waste outlet.                                                                                                                                                                                                                                                         |
| Tank:                                                                                                                                                                                                                                                                                                                                                                                                                                                                                                                                                                                                                                                                                                                                                                                                                                                                                                                                                                                                                                                          | The tank is an integral part of the toilet with a free fitting lid and is suitable for domestic and light commercial applications. Push down side lever for full flush (1.28 gpf / 4.8 lpf) and pull up side lever for reduced flush (0.8 gpf / 3 lpf). Tank with a right hand lever is available. |
| Water Control<br>Valve:                                                                                                                                                                                                                                                                                                                                                                                                                                                                                                                                                                                                                                                                                                                                                                                                                                                                                                                                                                                                                                        | Standard Bottom Entry available as left hand inlet which incorporates a super quiet water<br>control assembly. Internal overflow only.                                                                                                                                                             |
| Weight:                                                                                                                                                                                                                                                                                                                                                                                                                                                                                                                                                                                                                                                                                                                                                                                                                                                                                                                                                                                                                                                        | 112 lbs (51kg)                                                                                                                                                                                                                                                                                     |
| Fixing:                                                                                                                                                                                                                                                                                                                                                                                                                                                                                                                                                                                                                                                                                                                                                                                                                                                                                                                                                                                                                                                        | The one piece toilet is fixed to the floor with corrosion resistant bolts and screws. Bowl is to be<br>bonded to the floor with an approved silicon caulking.                                                                                                                                      |
| Seat:                                                                                                                                                                                                                                                                                                                                                                                                                                                                                                                                                                                                                                                                                                                                                                                                                                                                                                                                                                                                                                                          | Soft close elongated seat 326202W is included.                                                                                                                                                                                                                                                     |
| Colors:                                                                                                                                                                                                                                                                                                                                                                                                                                                                                                                                                                                                                                                                                                                                                                                                                                                                                                                                                                                                                                                        | White.                                                                                                                                                                                                                                                                                             |
| Dimensions:                                                                                                                                                                                                                                                                                                                                                                                                                                                                                                                                                                                                                                                                                                                                                                                                                                                                                                                                                                                                                                                    | All dimensions are in inches and millimetres and are subject to normal manufacturing variations.<br>fluid pursues a policy of continuing improvement in design and performance of its products.<br>The right is therefore reserved to vary specifications without notice.                          |