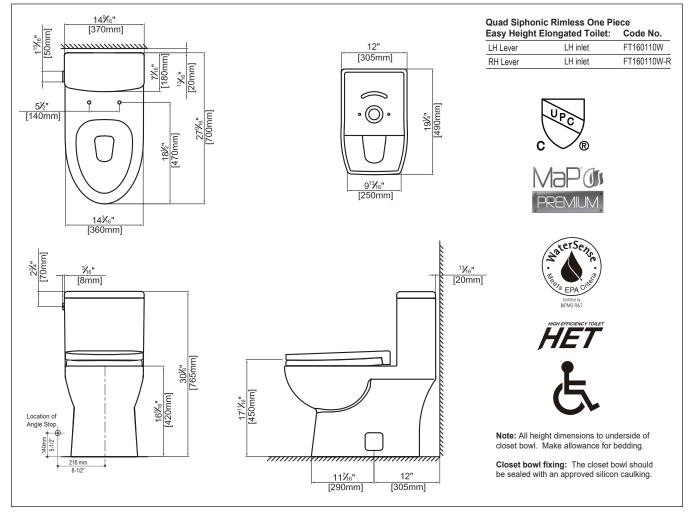

## Quad Siphonic Rimless One Piece Easy Height Elongated with Side Lever FT160110W and FT160110W-R (Right Hand Lever)

1.28/0.8 gpf (4.8/3 lpf) Water Saving Dual Flush High Efficiency Toilet (HET) One-Piece Vitreous China Siphonic Toilet

## fluid Quad Siphonic Rimless One Piece Easy Height Elongated 1.28/0.8 gpf (4.8/3 lpf) Dual Flush HET FT160110W and FT160110W-R (Right Hand Lever)

| A modern concept one piece toilet featuring a <b>1.28/0.8 gpf (4.8/3 lpf)</b> flush volume. <b>Quad Siphonic One Piece Rimless</b><br><b>Easy Height Elongated</b> dual flush high efficiency toilet (HET) is designed to provide a seat height between 17-1/2"<br>(445mm) measured to the top of the toilet seat. The versatility of the <b>Quad Siphonic One Piece Rimless Easy Height</b><br><b>Elongated</b> toilet makes it ideal for the able bodied, ambulant persons with disabilities or for wheelchair users.<br>Designed with smooth rounded contours and a concealed outlet for easy cleaning.<br><b>Important:</b> The Quad Siphonic One Piece Rimless Easy Height Elongated toilet will comply with the Americans with<br>Disabilities Act when installed to Easy Height Standards for Accessible Design, Section 4.16 Water Closets.<br>Further reference must be made to the relevant sections of Easy Height Standards For Accessible Design with<br>current amendments to determine clear floor space, grab bar, and operation requirements. |                                                                                                                                                                                                                                                                                                    |
|----------------------------------------------------------------------------------------------------------------------------------------------------------------------------------------------------------------------------------------------------------------------------------------------------------------------------------------------------------------------------------------------------------------------------------------------------------------------------------------------------------------------------------------------------------------------------------------------------------------------------------------------------------------------------------------------------------------------------------------------------------------------------------------------------------------------------------------------------------------------------------------------------------------------------------------------------------------------------------------------------------------------------------------------------------------|----------------------------------------------------------------------------------------------------------------------------------------------------------------------------------------------------------------------------------------------------------------------------------------------------|
| Toilet:                                                                                                                                                                                                                                                                                                                                                                                                                                                                                                                                                                                                                                                                                                                                                                                                                                                                                                                                                                                                                                                        | Quad Siphonic One Piece Rimless Easy Height Elongated 1.28/0.8 gpf (4.8/3 lpf) dual flush.                                                                                                                                                                                                         |
| Outlet:                                                                                                                                                                                                                                                                                                                                                                                                                                                                                                                                                                                                                                                                                                                                                                                                                                                                                                                                                                                                                                                        | 12" (305mm) floor mounted to waste outlet.                                                                                                                                                                                                                                                         |
| Tank:                                                                                                                                                                                                                                                                                                                                                                                                                                                                                                                                                                                                                                                                                                                                                                                                                                                                                                                                                                                                                                                          | The tank is an integral part of the toilet with a free fitting lid and is suitable for domestic and light commercial applications. Push down side lever for full flush (1.28 gpf / 4.8 lpf) and pull up side lever for reduced flush (0.8 gpf / 3 lpf). Tank with a right hand lever is available. |
| Water Control<br>Valve:                                                                                                                                                                                                                                                                                                                                                                                                                                                                                                                                                                                                                                                                                                                                                                                                                                                                                                                                                                                                                                        | Standard Bottom Entry available as left hand inlet which incorporates a super quiet water<br>control assembly. Internal overflow only.                                                                                                                                                             |
| Weight:                                                                                                                                                                                                                                                                                                                                                                                                                                                                                                                                                                                                                                                                                                                                                                                                                                                                                                                                                                                                                                                        | 112 lbs (51kg)                                                                                                                                                                                                                                                                                     |
| Fixing:                                                                                                                                                                                                                                                                                                                                                                                                                                                                                                                                                                                                                                                                                                                                                                                                                                                                                                                                                                                                                                                        | The one piece toilet is fixed to the floor with corrosion resistant bolts and screws. Bowl is to be<br>bonded to the floor with an approved silicon caulking.                                                                                                                                      |
| Seat:                                                                                                                                                                                                                                                                                                                                                                                                                                                                                                                                                                                                                                                                                                                                                                                                                                                                                                                                                                                                                                                          | Soft close elongated seat 326202W is included.                                                                                                                                                                                                                                                     |
| Colors:                                                                                                                                                                                                                                                                                                                                                                                                                                                                                                                                                                                                                                                                                                                                                                                                                                                                                                                                                                                                                                                        | White.                                                                                                                                                                                                                                                                                             |
| Dimensions:                                                                                                                                                                                                                                                                                                                                                                                                                                                                                                                                                                                                                                                                                                                                                                                                                                                                                                                                                                                                                                                    | All dimensions are in inches and millimetres and are subject to normal manufacturing variations.<br>fluid pursues a policy of continuing improvement in design and performance of its products.<br>The right is therefore reserved to vary specifications without notice.                          |