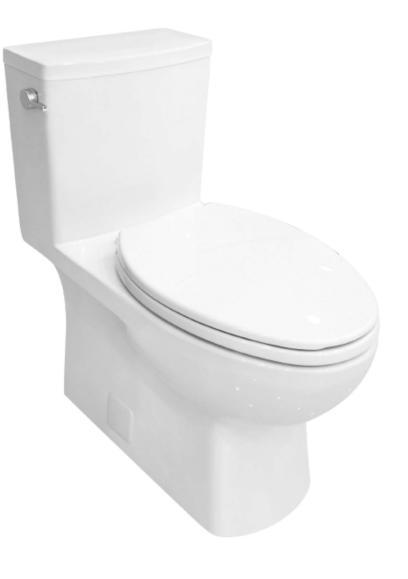

## Quad Siphonic Rimless One Piece Easy Height Elongated with Side Lever FT160110W and FT160110W-R (Right Hand Lever)

1.28/0.8 gpf (4.8/3 lpf) Water Saving Dual Flush High Efficiency Toilet (HET) One-Piece Vitreous China Siphonic Toilet

## fluid Quad Siphonic Rimless One Piece Easy Height Elongated 1.28/0.8 gpf (4.8/3 lpf) Dual Flush HET FT160110W and FT160110W-R (Right Hand Lever)

| A modern concept one piece toilet featuring a <b>1.28/0.8 gpf (4.8/3 lpf)</b> flush volume. <b>Quad Siphonic One Piece Rimless</b><br><b>Easy Height Elongated</b> dual flush high efficiency toilet (HET) is designed to provide a seat height between 17-1/2"<br>(445mm) measured to the top of the toilet seat. The versatility of the <b>Quad Siphonic One Piece Rimless Easy Height</b><br><b>Elongated</b> toilet makes it ideal for the able bodied, ambulant persons with disabilities or for wheelchair users.<br>Designed with smooth rounded contours and a concealed outlet for easy cleaning.<br><b>Important:</b> The Quad Siphonic One Piece Rimless Easy Height Elongated toilet will comply with the Americans with<br>Disabilities Act when installed to Easy Height Standards for Accessible Design, Section 4.16 Water Closets.<br>Further reference must be made to the relevant sections of Easy Height Standards For Accessible Design with<br>current amendments to determine clear floor space, grab bar, and operation requirements. |                                                                                                                                                                                                                                                                                                    |
|----------------------------------------------------------------------------------------------------------------------------------------------------------------------------------------------------------------------------------------------------------------------------------------------------------------------------------------------------------------------------------------------------------------------------------------------------------------------------------------------------------------------------------------------------------------------------------------------------------------------------------------------------------------------------------------------------------------------------------------------------------------------------------------------------------------------------------------------------------------------------------------------------------------------------------------------------------------------------------------------------------------------------------------------------------------|----------------------------------------------------------------------------------------------------------------------------------------------------------------------------------------------------------------------------------------------------------------------------------------------------|
| Toilet:                                                                                                                                                                                                                                                                                                                                                                                                                                                                                                                                                                                                                                                                                                                                                                                                                                                                                                                                                                                                                                                        | Quad Siphonic One Piece Rimless Easy Height Elongated 1.28/0.8 gpf (4.8/3 lpf) dual flush.                                                                                                                                                                                                         |
| Outlet:                                                                                                                                                                                                                                                                                                                                                                                                                                                                                                                                                                                                                                                                                                                                                                                                                                                                                                                                                                                                                                                        | 12" (305mm) floor mounted to waste outlet.                                                                                                                                                                                                                                                         |
| Tank:                                                                                                                                                                                                                                                                                                                                                                                                                                                                                                                                                                                                                                                                                                                                                                                                                                                                                                                                                                                                                                                          | The tank is an integral part of the toilet with a free fitting lid and is suitable for domestic and light commercial applications. Push down side lever for full flush (1.28 gpf / 4.8 lpf) and pull up side lever for reduced flush (0.8 gpf / 3 lpf). Tank with a right hand lever is available. |
| Water Control<br>Valve:                                                                                                                                                                                                                                                                                                                                                                                                                                                                                                                                                                                                                                                                                                                                                                                                                                                                                                                                                                                                                                        | Standard Bottom Entry available as left hand inlet which incorporates a super quiet water<br>control assembly. Internal overflow only.                                                                                                                                                             |
| Weight:                                                                                                                                                                                                                                                                                                                                                                                                                                                                                                                                                                                                                                                                                                                                                                                                                                                                                                                                                                                                                                                        | 112 lbs (51kg)                                                                                                                                                                                                                                                                                     |
| Fixing:                                                                                                                                                                                                                                                                                                                                                                                                                                                                                                                                                                                                                                                                                                                                                                                                                                                                                                                                                                                                                                                        | The one piece toilet is fixed to the floor with corrosion resistant bolts and screws. Bowl is to be<br>bonded to the floor with an approved silicon caulking.                                                                                                                                      |
| Seat:                                                                                                                                                                                                                                                                                                                                                                                                                                                                                                                                                                                                                                                                                                                                                                                                                                                                                                                                                                                                                                                          | Soft close elongated seat 326202W is included.                                                                                                                                                                                                                                                     |
| Colors:                                                                                                                                                                                                                                                                                                                                                                                                                                                                                                                                                                                                                                                                                                                                                                                                                                                                                                                                                                                                                                                        | White.                                                                                                                                                                                                                                                                                             |
| Dimensions:                                                                                                                                                                                                                                                                                                                                                                                                                                                                                                                                                                                                                                                                                                                                                                                                                                                                                                                                                                                                                                                    | All dimensions are in inches and millimetres and are subject to normal manufacturing variations.<br>fluid pursues a policy of continuing improvement in design and performance of its products.<br>The right is therefore reserved to vary specifications without notice.                          |