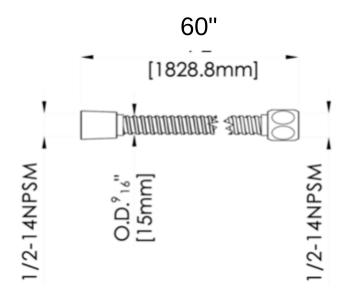

### **Specifications**

- 60" (1524 mm) shower hose
- 1/2" threaded connection with rubber seal gasket
- Heavy duty stainless steel outer shell for durability

## fluid Hose for Handheld Shower Wand Model: FP6001006