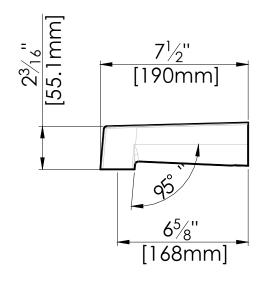

# **SPECIFICATIONS**

Customer Service: 1-800-460-7019 www.fluidfaucets.com

# Sustainable Solutions

## **Specifications**

- Contemporary square shape design
- Heavy metal construction for durability and reliability
- 1/2" slip-on connection

#### Finish

- CP (Polished Chrome)
- BN (PVD Brushed Nickel)
- MB (Matte Black)

## **Codes and Standards**

- ANSI/ASME A112.18.1
- CSA B125.1
- IAPMO / cUPC

### Warranty

- Limited Lifetime Faucet Warranty against material and manufacturing defects for residential use.
- 2 Year Limited Warranty on all industrial, commercial and business applications.

# fluid 7-1/2" Slip-Fit Tub Spout Model: FP6096035