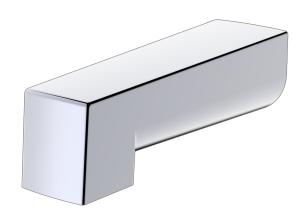

## **Specifications**

- Contemporary square shape design
- Heavy metal construction for durability and reliability
- 1/2" slip-on connection

# fluid 7-1/2" Slip-Fit Tub Spout Model: FP6096035