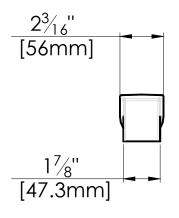

# **SPECIFICATIONS**

Customer Service: 1-800-460-7019 www.fluidfaucets.com

# Sustainable Solutions

## **Specifications**

- Contemporary square shape design
- Heavy metal construction for durability and reliability
- 1/2" slip-on connection

#### Finish

- CP (Polished Chrome)
- BN (PVD Brushed Nickel)
- MB (Matte Black)

## **Codes and Standards**

- ANSI/ASME A112.18.1
- CSA B125.1
- IAPMO / cUPC

### Warranty

- Limited Lifetime Faucet Warranty against material and manufacturing defects for residential use.
- 2 Year Limited Warranty on all industrial, commercial and business applications.

# fluid 7-1/2" Slip-Fit Tub Spout Model: FP6096035