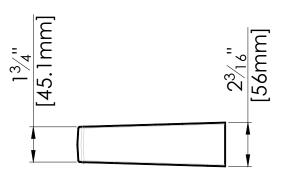

# **SPECIFICATIONS**

Customer Service: 1-800-460-7019 www.fluidfaucets.com

# Sustainable Solutions

## **Specifications**

- Contemporary square shape design
- Heavy metal construction for durability and reliability
- 1/2" slip-on connection

#### Finish

- CP (Polished Chrome)
- BN (PVD Brushed Nickel)
- MB (Matte Black)

## **Codes and Standards**

- ANSI/ASME A112.18.1
- CSA B125.1
- IAPMO / cUPC

### Warranty

- Limited Lifetime Faucet Warranty against material and manufacturing defects for residential use.
- 2 Year Limited Warranty on all industrial, commercial and business applications.

# fluid 7-1/2" Slip-Fit Tub Spout Model: FP6096035