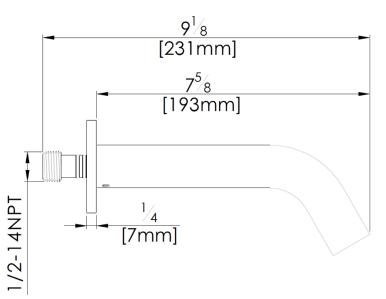

### **Specifications**

- Heavy brass construction for durability and reliability
- Elegant design with square escutcheon
- SSI "Speed Connector" for an easy and fast installation
- Includes a flow streamer