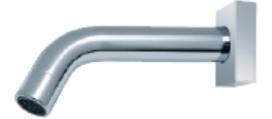

### **Specifications**

- Heavy brass construction for durability and reliability
- Elegant design with square escutcheon
- SSI "Speed Connector" for an easy and fast installation
- Includes a flow streamer