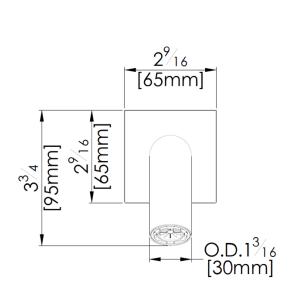

### **Specifications**

- Heavy brass construction for durability and reliability
- Elegant design with square escutcheon
- SSI "Speed Connector" for an easy and fast installation
- Includes a flow streamer