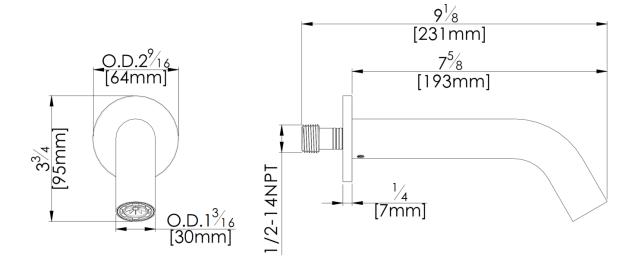

#### Specifications

- Heavy brass construction for durability and reliability
- Elegant design with round escutcheon
- Utilizes the fluid "Speed Connector" for a fast and accurate installation
- Includes a flow streamer

#### Warranty

- Limited Lifetime Faucet Warranty against material and manufacturing defects for residential use.
- 2 Year Limited Warranty on all industrial, commercial and business applications.

fluid 8" Pipe Tub Filler Model: FP6057034